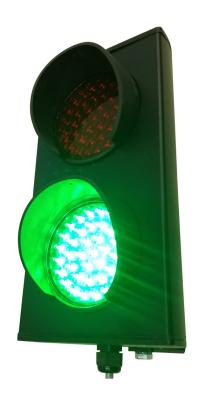

## ARNOLD® traffic light

## RED-GREEN, 230 V AC

## **Features**

- The casing of the traffic light is made of approximately  $3\,\mathrm{mm}$   $6\,\mathrm{mm}$  aluminum and is coated with black structured coating.
- Direct pin of the power supply without electronics.
- High weather resistance through aluminum casing with wide seals.
- 90°-installation possible through sufficiently long mounting brackets.
- Optimal light distribution due to LED-circuit boards with 40 single-LEDs and 40 integrated lenses.

## **Technical data**

- Height approx. 320 mm
- Width approx.  $160\,\mathrm{mm}$
- Depth approx.  $85\,\mathrm{mm}$
- Output approx. 6 W per light
- Max. operating temperature  $-20\,^{\circ}\mathrm{C}$  ..  $65\,^{\circ}\mathrm{C}$
- · Protection class IP54
- Operating voltage  $230\,\mathrm{V}$  AC