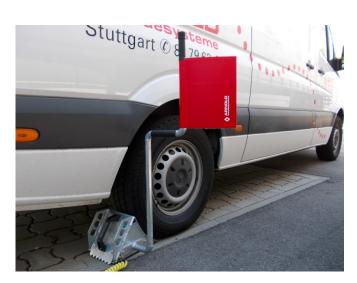

## ARNOLD® Elektrokeil, small

## **Features**

- High-quality, compact wheel chock for truck restraint
- Active and passive increase of safety in the loading area through optimal control technology
- Green operating lamp on the back of the electric wheel chock shows the correct positioning
- Handling is ergonomically optimized, weightoptimized

The high-quality ARNOLD Electrical Wheel Chock secures small an big trucks during the loading process.

The chock has an extra long service life due to the possibility to exchange each part like sensors, cables, handles, anti-slip protection etc. even when damaged.