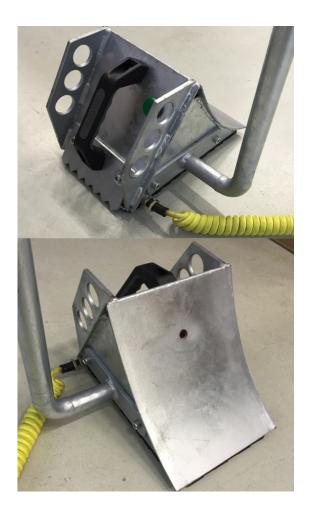

## **Technical data**

- · Material: galvanized steel
- · optical sensor
- Spiral cable with fuse quick coupler
- 2 sturdy, ergonomical hand grips or alternatively one hand grip and one flag handle
- · integrated manipulation protection
- · Reliable integrated roll-over protection
- High anti-slip property through anti-slip-teeth and interchangeable anti-slip-rubber plate
- Optional: Off-position check check whether or not the chock is in its wall/floor holder

## **Features**

- High-quality, compact wheel chock for truck restraint
- Active and passive increase of safety in the loading area through optimal control technology
- Green operating lamp on the back of the electric wheel chock shows the correct positioning
- Handling is ergonomically optimized, weightoptimized