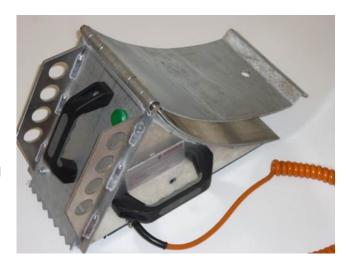

## **Technical data**

- · Material: galvanized steel
- Spiral cable with fuse quick coupler
- · 2 sturdy handles
- · Manipulation protection
- Reliable integrated roll-over protection
- High anti-slip property through anti-slip-teeth and interchangeable anti-slip-rubber plate
- · Optional: Off-position check

## **Features**

- High-quality, compact wheel chock for truck restraint
- Active and passive increase of safety in the loading area through optimal control technology
- Green operating lamp on the back of the electric wheel chock shows the correct positioning
- Handling is ergonomically optimized, weightoptimized
- Extra long service life due to the possibility to exchange each part like sensors, cables, handles, anti-slip protection etc. even when damaged.