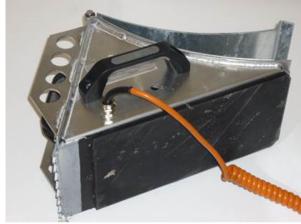

## **Technical data**

- · Material: galvanized steel
- Spiral cable with fuse quick coupler
- · 2 sturdy handles
- · Manipulation protection
- Reliable integrated roll-over protection
- High anti-slip property through anti-slip-teeth and interchangeable anti-slip-rubber plate
- · Optional: Off-position check

## **Features**

- High-quality, compact wheel chock for truck restraint
- Active and passive increase of safety in the loading area through optimal control technology
- Green operating lamp on the back of the electric wheel chock shows the correct positioning
- Handling is ergonomically optimized, weightoptimized
- Extra long service life due to the possibility to exchange each part like sensors, cables, handles, anti-slip protection etc. even when damaged.