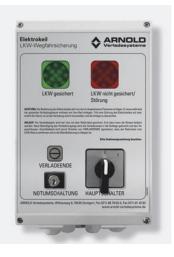

## **ARNOLD®** electric wheel chock controlbox

part numbers: 706180032, 706180037 (wireless)

## **Technical data**

- · Material: plastic, with abrasion-resistant front foil
- · Main switch used as emergency stop switch
- Height approx.  $260\,\mathrm{mm}$
- Width approx.  $165\,\mathrm{mm}$
- Depth including screwing approx.  $80\,\mathrm{mm}$
- Operating voltage  $230\,\mathrm{V}~\mathrm{AC}$
- Power input max.  $1.5\,\mathrm{A}$
- protection class IP64

## Features

- A red and a green, bright, well visible multi-LEDlamp to show status signal for loading personnel
- · Lockable main switch
- Key switch to bypass interlocking of ramp and/or gate in case of a failure
- End-of-loading button for explicit clearance of the loading place at the end of loading
- Possibility of connection for an outer or inner traffic light (230 VAC or 24 VDC)
- Potential-free pins for ramp and/or gate interlocking
- Over 25 pre-defined processes, depending on selected options, without special programming selectable.