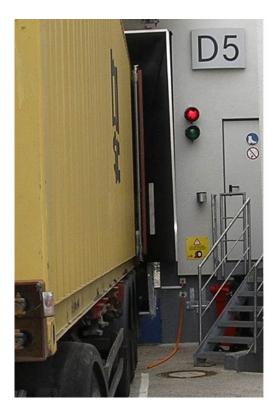

## Features

- A red and a green, bright, well visible multi-LEDlamp to show status signal for loading personnel
- · Lockable main switch
- Key switch to bypass interlocking of ramp and/or gate in case of a failure
- End-of-loading button for explicit clearance of the loading place at the end of loading
- Possibility of connection for an outer or inner traffic light (230 VAC or 24 VDC)
- Potential-free pins for ramp and/or gate interlocking
- Over 25 pre-defined processes, depending on selected options, without special programming selectable.