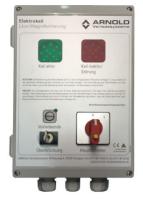

## **Technical data**

- · Material: galvanized steel
- innovative wireless communication without battery or cable
- · 2 sturdy handles
- · Reliable integrated roll-over protection
- High anti-slip property through anti-slip-teeth and interchangeable anti-slip-rubber plate
- optical an akustical warn signals are part of the control box
- Optional: Off-position check checks whether or not the chock is in its wall holder
- additional equipment: Traffic light (inside and outside), wall holder, multi language information sign

## **Features**

- High-quality, compact wheel chock for truck restraint
- Active and passive increase of safety in the loading area through optimal control technology
- In case the chock is removed from the wheel while still loading an alarm is sound.
- Handling is ergonomically optimized, weightoptimized
- Extra long service life due to the possibility to exchange each part like sensors, cables, handles, anti-slip protection etc. even when damaged.