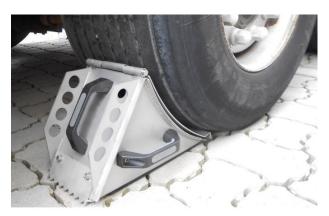

## ARNOLD® wireless electric wheel chock

QUALITYLINE part number: 706020014

## **Technical data**

- · Material: galvanized steel
- innovative wireless communication without battery or cable
- · 2 sturdy handles
- · Reliable integrated roll-over protection
- High anti-slip property through anti-slip-teeth and interchangeable anti-slip-rubber plate
- optical an akustical warn signals are part of the control box
- Optional: Off-position check checks whether or not the chock is in its wall holder
- additional equipment: Traffic light (inside and outside), wall holder, multi language information sign

## **Features**

- High-quality, compact wheel chock for truck restraint
- Active and passive increase of safety in the loading area through optimal control technology
- In case the chock is removed from the wheel while still loading an alarm is sound.
- Handling is ergonomically optimized, weightoptimized
- Extra long service life due to the possibility to exchange each part like sensors, cables, handles, anti-slip protection etc. even when damaged.