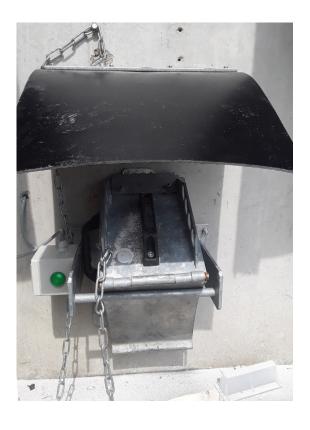

# ARNOLD® Shelter for Wireless Wheel Chock

QUALITYLINE part number: 706160000

#### Dach:

Material: PVC
Width: 420 mm
Length: 420 mm
Thickness: 3 mm

### Befestigungswinkel:

Material: Aluminium
 Width: 420 mm

- Side Length:  $40\,\mathrm{mm}$ 

• Thickness:  $2 \,\mathrm{mm}$  to  $3 \,\mathrm{mm}$ 

## **Features**

This small canopy made of transverse stable PVC is mounted as shelter right above the wall holder of the wireless wheel chock.

This way it does not only protect the optical off-position sensor from direct sun light and heavy rain fall - it also keeps the chock free from snow thus makeing handling the chock in winter more comfortable.